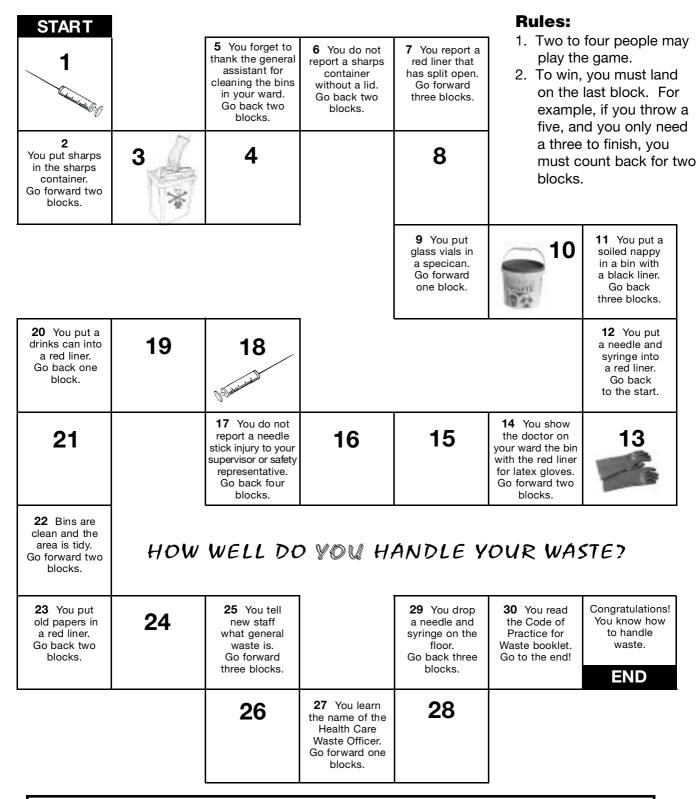

## THE WASTE GAME

## How to play:

- 1. To play, you will need a dice and a different colour button for each person.
- 2. Each person will move forward according to the number shown on the dice. For example, if a player throws a two, he/she moves forward two blocks.
- 3. Each player must follow the instructions of the block they land on. If the block says: 'You put sharps in the sharps container. Go forward four blocks', then the player must move forward four blocks. If the instruction says: 'Move back three blocks', then the player must move back three blocks.
- 4. The winner is the first person to reach the end!